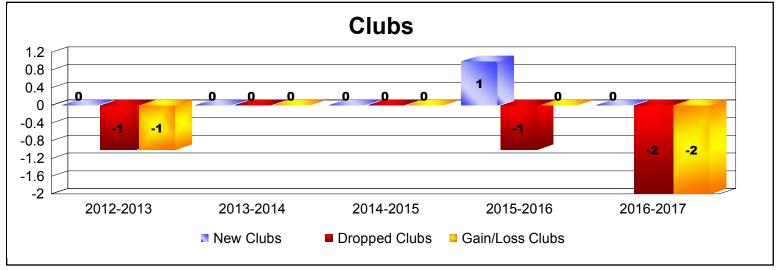

District 202 E As of June 2017 Cumulative

| Year      | New<br>Clubs | Dropped<br>Clubs | Gain/<br>Loss<br>Clubs | New<br>Members | Charter<br>Members | Reinstate<br>Members | Transfer<br>Members | Total<br>Member<br>Added | Total<br>Members<br>Dropped | Gain/<br>Loss<br>Members |
|-----------|--------------|------------------|------------------------|----------------|--------------------|----------------------|---------------------|--------------------------|-----------------------------|--------------------------|
| 2012-2013 | 0            | -1               | -1                     | 77             | 0                  | 1                    | 12                  | 90                       | -144                        | -54                      |
| 2013-2014 | 0            | 0                | 0                      | 108            | 1                  | 4                    | 15                  | 128                      | -128                        | 0                        |
| 2014-2015 | 0            | 0                | 0                      | 108            | 1                  | 1                    | 21                  | 131                      | -136                        | -5                       |
| 2015-2016 | 1            | -1               | 0                      | 118            | 22                 | 4                    | 22                  | 166                      | -161                        | 5                        |
| 2016-2017 | 0            | -2               | -2                     | 113            | 4                  | 12                   | 19                  | 148                      | -167                        | -19                      |
| Average   | 0            | -1               | -1                     | 105            | 6                  | 4                    | 18                  | 133                      | -147                        | -15                      |