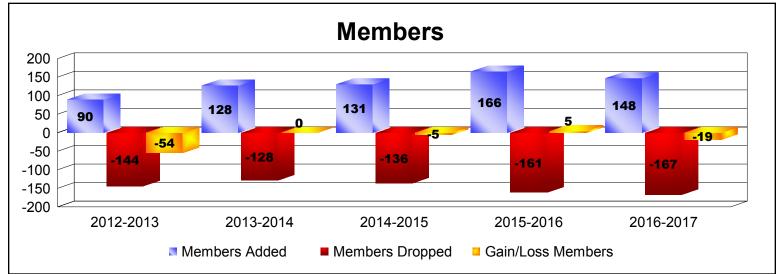

District 202 E As of June 2017 Cumulative

| Year      | New<br>Clubs | Dropped<br>Clubs | Gain/<br>Loss<br>Clubs | New<br>Members | Charter<br>Members | Reinstate<br>Members | Transfer<br>Members | Total<br>Member<br>Added | Total<br>Members<br>Dropped | Gain/<br>Loss<br>Members |
|-----------|--------------|------------------|------------------------|----------------|--------------------|----------------------|---------------------|--------------------------|-----------------------------|--------------------------|
| 2012-2013 | 0            | -1               | -1                     | 77             | 0                  | 1                    | 12                  | 90                       | -144                        | -54                      |
| 2013-2014 | 0            | 0                | 0                      | 108            | 1                  | 4                    | 15                  | 128                      | -128                        | 0                        |
| 2014-2015 | 0            | 0                | 0                      | 108            | 1                  | 1                    | 21                  | 131                      | -136                        | -5                       |
| 2015-2016 | 1            | -1               | 0                      | 118            | 22                 | 4                    | 22                  | 166                      | -161                        | 5                        |
| 2016-2017 | 0            | -2               | -2                     | 113            | 4                  | 12                   | 19                  | 148                      | -167                        | -19                      |
| Average   | 0            | -1               | -1                     | 105            | 6                  | 4                    | 18                  | 133                      | -147                        | -15                      |